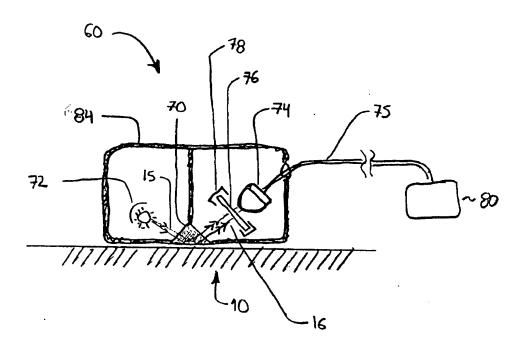

Paul H. Shelley; Diane R. LaRiviere
Attorney Docket No. BOE1-1-1222
METHOD FOR IDENTIFYING CONTAMINANTS
Filed: November 24, 2003
Express Mail No. EL962636560US
Sheet 2 of 37
Black Lowe & Graham, PLLC
(206) 381-3300